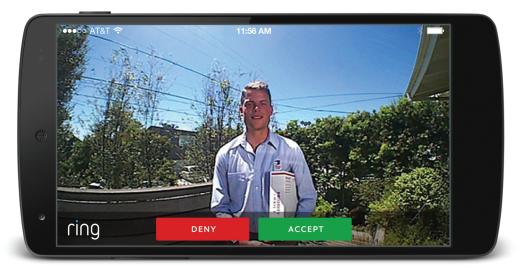

## **FACEPLATE FINISHES**

**MOBILE ACCESS** 

Receive instant alerts when someone rings your doorbell or motion is detected, via the free Ring<sup>™</sup> app (iOS(R) and Android<sup>™</sup>). See and speak with visitors from anywhere using your smartphone, and watch recorded footage anytime (with Cloud Recording).

#### **TWO - WAY TALK**

Seemlessly speak with anyone at your door via the built-in speakers and microphone.

### MOTION DETECTION

Motion sensors activate the camera and trigger instant mobile alerts when movement is detected.