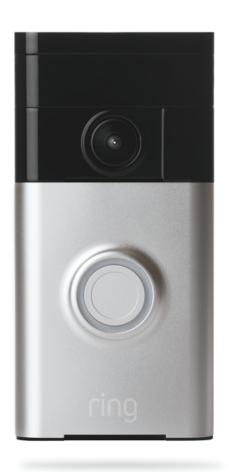

## HD CAMERA

Always have a clear view of your home's entrance with wide-angle HD video.

## **NIGHT VISION**

See what's going on any time of day, thanks to infrared LEDs.

## **FACEPLATE FINISHES**

**MOBILE ACCESS** 

Receive instant alerts when someone rings your doorbell or motion is detected, via the free Ring<sup>™</sup> app (iOS(R) and Android<sup>™</sup>). See and speak with visitors from anywhere using your smartphone, and watch recorded footage anytime (with Cloud Recording).

### **DUAL POWER**

Connects to existing doorbell wiring, or runs off the built-in battery for total convenience.